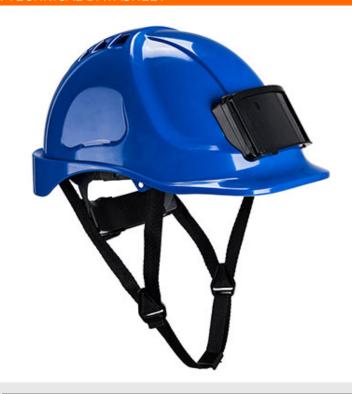

# PB55 - Endurance Badge Holder Helmet

**Collection:** Head Protection **Range:** Head Protection

Materials: ABS, Polycarbonate

**Outer Carton:** 8

## **Product information**

The Endurance Badge Holder Helmet is modelled on our best-selling PS55 Endurance Helmet. Innovative additional features include a badge holder which is ultra-sound welded onto the ABS helmet shell. Made from flame resistant polycarbonate, the badge holder has a slide opening for easy and secure storage of badges. Ideal for identification, wearer information and site access by an electronic badge. 4-point chin strap included and vented for extra air-flow.

#### **Features**

- Vented helmet shell to allow air circulation cooling the wearer's head
- $\bullet$  Badge holder for easy clipping of your ID card
- Instant user/wearer recognition
- Information is held securely
- 6-point textile suspension harness for enhanced wearer comfort and safety
- $\bullet$  Compatible with PW47 and PS47 clip-on ear muff
- Compatible with PS58 helmet visor holder
- $\bullet$  Size adjustable headband via wheel ratchet system
- · Chin strap included
- $\bullet$  Up to 7 years lifetime from manufacturing date (as long as undamaged)
- Lateral deformation