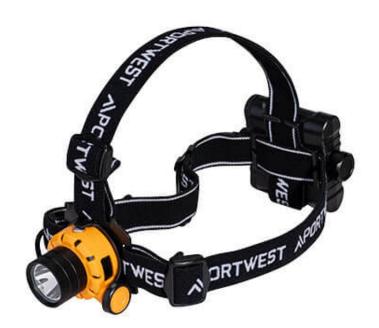

# PA64 - Ultra Power Head Light

**Collection:** Torch **Range:** Lights

Materials: Aluminium, ABS, Polyester

Inner Pack: 6 Outer Carton: 48

## **Product information**

The Ultra Power Head Light uses cutting edge design and technology to give you excellent performance and reliability.

## **Features**

- Brightness 500 lumens
- $\bullet \ \ Function \ high-medium-low-flash-sos$
- Beam distance 150m (high), 80m (medium), 40m (low)
- Run time 2 hours
- Batteries included AA x 4 (not included)
- $\bullet$  Tilt control for different working positions
- Retail tag which aids presentation for retail sales
- CE certified