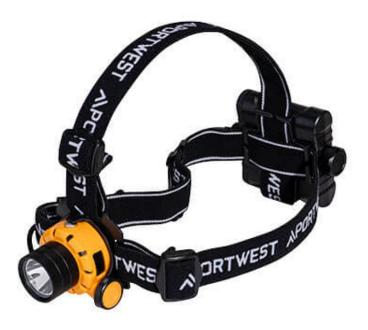

# PA64 - Ultra Power Head Light

Collection: Torch Range: Lights Materials: Aluminium, ABS, Polyester Inner Pack: 6 Outer Carton: 48

### Features

- Brightness 500 lumens
- Function high-medium-low-flash-sos
- Beam distance 150m (high), 80m (medium), 40m (low)
- Run time 2 hours
- Batteries included AA x 4 (not included)
- Tilt control for different working positions
- Retail tag which aids presentation for retail sales
- CE certified