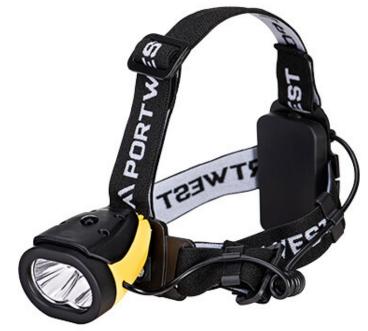

## **Product information**

This powerful and reliable head lamp utilizes innovative technology to give you a bright, compact and lightweight head lamp.

## Features

- Brightness 100 lumens
- Tilt control for different working positions
- Function high-medium-flash
- Batteries included AAA x 3
- Run time 8 hours
- Beam distance 10 yards (high), 5 yards (medium)
- Bright, compact and lightweight
- Durable and practical with rubberised coating
- Retail box which aids presentation for retail sales
- 2.9" x 2.4 x 1.9"