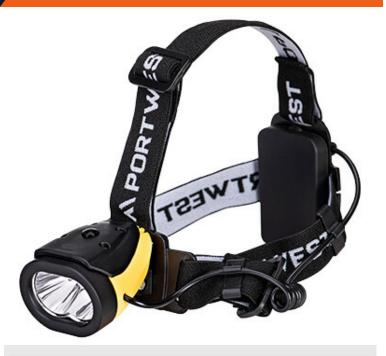

## PA63 - Dual Power Head Light

Collection: Torch Range: Lights Materials: ABS Inner Pack: 12 Outer Carton: 96

#### **Product information**

This powerful and reliable headlight utilises innovative technology to give you a bright, compact and lightweight headlight.

#### **Features**

- Tilt control for different working positions
- Function high-medium-flash
- Brightness 100 lumens
- Beam distance 10m (high), 5m (medium)
- Run time 8 hours
- Batteries included AAA x 3 (not included)
- $\bullet$  Bright, compact and lightweight
- Retail box which aids presentation for retail sales
- Lightweight and comfortable
- · Durable and practical with rubberised coating
- · CE certified