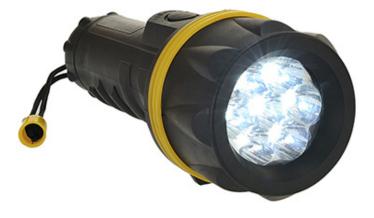

## PA60 - 7 LED Rubber Torch

Collection: Torch Range: Lights Materials: Rubber, ABS Outer Carton: 48

## **Product information**

The 7 L.E.D light combines all the benefits of precise engineered L.E.D technology with a practical and versatile design. It has a rubberised finish for stronger grip and easier handling.

### Features

- Brightness 31 lumens
- Beam distance 50m
- Run time 8 hours
- Batteries included D x  $\mathbf{2}$
- Rubberised grip for strong hold
- Impact and water resistant
- A classic ergonomic design utilising Modern LED technology
- Durable and practical with rubberised coating
- Wrist strap for secure handling
- Retail box which aids presentation for retail sales
- CE certified