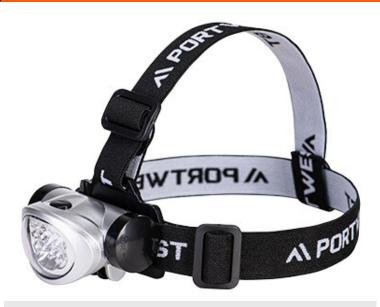

### PA50 - LED Head light

Collection: Torch Range: Lights Materials: ABS Inner Pack: 20 Outer Carton: 120

#### **Product information**

Head light with tilt control so you can aim the light where it is needed most. Ideal for keeping your hands free for work. New and improved brightness now with 8 LED's. The ideal utility head light.

#### **Features**

- Brightness 40 lumens
- Run time 10 hours
- Batteries included AAA x 3 (not included)
- · Function high-medium-flash
- Tilt control for different working positions
- Beam distance 15m (high), 10m (medium)
- 8 super bright 8 LED's
- CE certified
- $\bullet$  Retail box which aids presentation for retail sales
- 7.8cm x 5.4cm x 4cm