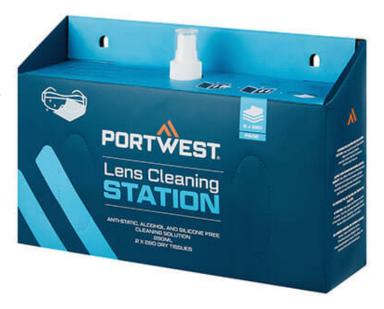

#### **Product information**

Lens Cleaning Station provides instant access for all lens cleaning needs. Tissues are low-lint and non-abrasive. Good for use on plastic, glass and polycarbonate lenses. 250ml cleaning spray, 540 dry tissues.

### **Features**

- · Supplied in handy 'ready to hang' dispenser
- Low linting construction for minimal contamination
- Suitable for all Portwest safety eyewear
- Silicone free Ideal for manufacturing, paint applications, electronics and glass handling where silicone is problematic
- Anti-static
- No alcohol content
- Suitable for a wide range of applications