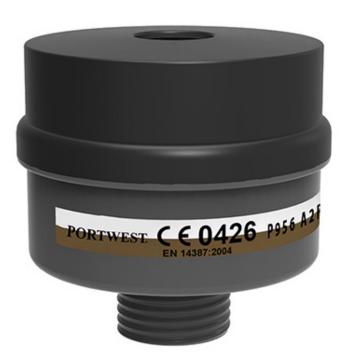

## **Product information**

The P956 is an A2P3 type combined filter, equipped with a standard DIN threaded connection conforming to EN 148-1 and can be used on full face masks with the same connection. Classified as a class 2 filter for gases and class 3 for particles, it can be used to protect against harmful substances, solvents, toxic particles and micro-organisms

### **Standards**

EN 148 -1 EN 14387 Type A Class 2 EN 14387 Type P Class 3

# **PORTWEST**

P956 - A2P3 Combination Filter Universal Thread (Pk4) Commodity Code: 9020009099

**Test House** 

ITALCERT SRL (Notified Body No.: NB: 0426)

Viale Sarca 336

, Italy

Cert No: PPE164AT2273