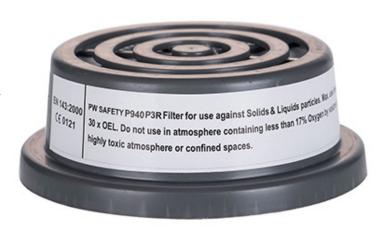

#### **Product information**

The filter P940 is a particle filter that protects against dusts. It is equipped with a special thread for pair use only and it can be used only on the P410 Half Mask. This filter is a P3 R type and protects against toxic substances such as particles and microorganisms.

#### **Standards**

EN 143 Type P Class 3R