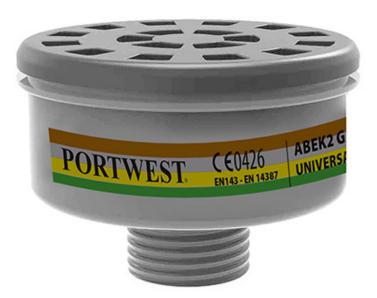

### **Product information**

This filter is anti-gas and protects against contaminant gases. It is equipped with a standard DIN threaded connection conforming to EN 148-1 and can be used on full face masks equipped with the same standard connection. This class 2 filter protects from organic and inorganic acid gases and vapours, sulphur dioxide, ammonia and its derivates where the boiling point is higher than  $65^{\circ}\text{C}$ .

#### **Standards**

EN 148 -1 EN 14387 Type ABEK Class 2

#### **Features**

- Standard thread connection (DIN) according to EN 148-1 standard
- Individually packed for vending machines
- Retail box which aids presentation for retail sales
- · Lightweight and comfortable
- CE certified
- CE-CAT III