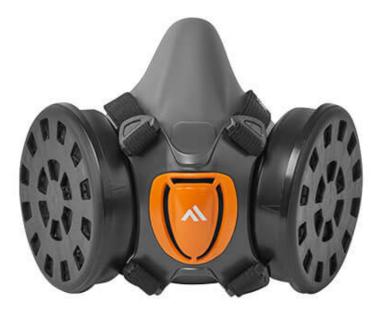

## P422 - TPR Half Mask Kit c/w P3 filters

**Collection:** Respiratory Protection

Range: PPE

Materials: Thermoplastic Rubber

**Outer Carton:** 8

## **Product information**

Ready to use half mask pre-fitted with P3 filters. Manufactured from durable and flexiblethermoplastic rubber Supplied in a resealable retail bag for hygiene.