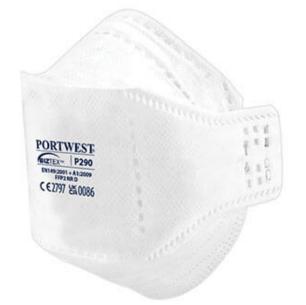

# P290 - EAGLE FFP2 Dolomite Fold Flat Respirator (Pk20)

Collection: Disposable Mask FFP2 Range: Disposable Masks Materials: PP, PU Foam Inner Pack: 20 Outer Carton: 16

## **Product information**

Innovative compact folding mask with 7 dynamic parts providing excellent facial movement with maximum comfort. Unvalved and with inner foam for increased comfort for the wearer. An individual polybag and special flat shape make it easy to store and vending machine ready.

### Standards

EN 149:2001 +A1:2009 FFP2 (NR D)

### **Features**

- 7 ergonomic points which adapt to different face shapes
- Flexible shape which allows the mask to be folded flat
- Individually wrapped inside hygienic polybag
- Foam padding around the nose bridge for additional comfort
- Adjustable nose bar for improved fit and reduced fogging of glasses
- Dolomite optional clogging test (D) to provide more comfortable breathing and longer lasting filtration performance
- Retail box which aids presentation for retail sales
- Individually packed for vending machines
- CE certified
- UKCA marked
- CE-CAT III