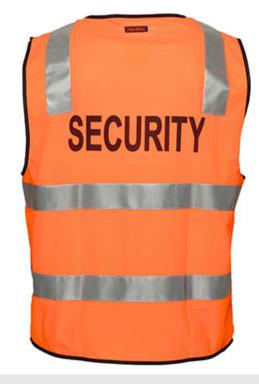

## MZ108 - Hi-Vis Zipped Security Vest

Collection: Vests Range: High Visibility Shell Fabric: 100% Polyester, 120g Outer Carton: 50

#### **Product information**

Soft touch, extra heavy duty, lightweight tricot polyester. Extra long tail with HiVis Tex Tape for extra visibility. Hardened full frontal zipper. "SECURITY" print on centre back.

#### Features

- Reflective tape for increased visibility
- Front zip opening
- Lightweight and comfortable

PRODUCT SPECIFICATION & TECHNICAL DATASHEET