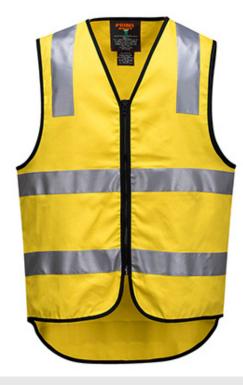

## MW338 - 100% Cotton Day/Night Vest

Collection: Vests Range: High Visibility Shell Fabric: 100% Cotton, 185g Outer Carton: 50

#### **Product information**

Hi-Vis Day/Night 100% Cotton vest.Plastic Zipper and plastic pulley.HiVistex reflective tape around body and over shoulders.

#### Features

- Reflective tape for increased visibility
- 50+ UPF rated fabric to block 98% of UV rays
- Front zip opening for easy access
- Lightweight and comfortable
- Dropped back hem for better coverage