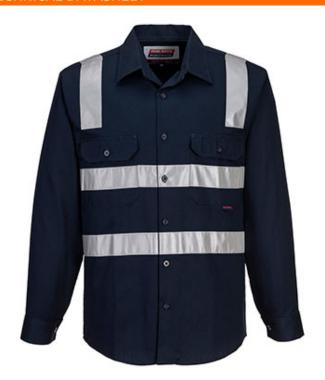

# MS908 - Regular Weight Long Sleeve Business Shirt with Tape over Shoulder

**Collection:** Non Hi-Vis Shirts

Range: Workwear

Shell Fabric: 100% Cotton Drill, 185g

**Outer Carton: 30** 

#### **Product information**

100% Cotton Long Sleeve Regular weight business shirt with Double breasted pockets, both with pen division.Plastic button closure.HiVisTex tape around body and over shoulders.

#### **Features**

- Pen division
- $\bullet$  Reflective tape for increased visibility
- 50+ UPF rated fabric to block 98% of UV rays
- Button cuffs for a secure and comfortable fit
- Made from 100% cotton fabric for added comfort and breathability
- Button front closure
- Two chest pockets with button and flap closure
- 2 pockets for secure storage
- Available in sizes from XS to 5XL