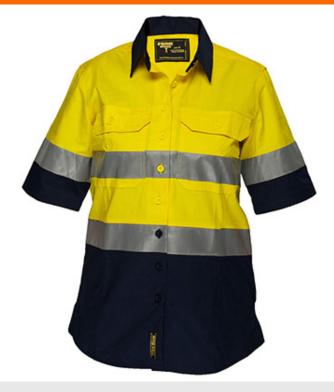

## ML809 - Ladies Shirt

Range: Workwear

Shell Fabric: 100% Cotton Drill, 155g

Outer Carton: 30

#### **Product information**

Ladies 2 Tone Preshrunk 100% Lightweight Short Sleeve cotton drill shirt with tape. Underarm cool flow mesh and back bodice split with cool flow mesh. Double breasted pockets, both with pen division, plastic button closure. Additional front and rear darts for a better fit. HiVisTex reflective tape around body and arms.

### **Standards**

AS 4602.1 Class D/N

#### **Features**

• 50+ UPF rated fabric to block 98% of UV rays