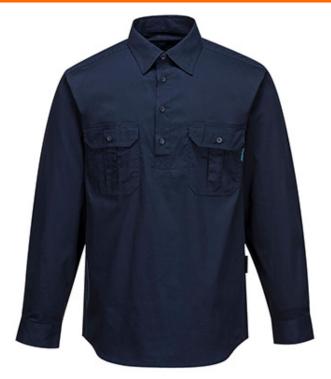

## MC903 - Lightweight Long Sleeve Closed Front Business Shirt

Collection: 100% Cotton Range: Workwear Shell Fabric: 100% Cotton Drill Outer Carton: 30

### **Product information**

Lightweight 100% Cotton Long Sleeve closed front business shirt.Double breasted pockets, both with pen division.Plastic 4 button closure.

### Features

- Pen division
- 50+ UPF rated fabric to block 98% of UV rays
- Button cuffs for a secure and comfortable fit
- Made from 100% cotton fabric for added comfort and breathability
- Two chest pockets with button and flap closure
- Button placket opening
- 2 pockets for secure storage