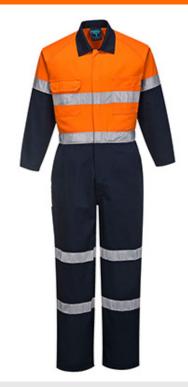

## MA931 - Hi-Vis Contrast Coverall

Collection: 100% Cotton High Visibility

Range: High Visibility

Shell Fabric: 100% Cotton Drill, 310g

**Outer Carton:** 10

## **Product information**

100% Pre Shrunk 2 tone Cotton Coveralls with tape. Functional pocket design with deep hip pockets, 2 large back pockets and right chest pocket with flap and metal button closure and left chest with pen division layered pockets. Reinforced stress points for wearer durability and comfort. Durable Metal stud closure and reflective tape around body, arms and legs.

# **Features**

- 100% Cotton fabric for added comfort and breathability
- Reflective tape for increased visibility
- 8 pockets for ample storage
- · Concealed stud front for easy access
- Reinforced seams for extra durability and strength
- Contrast panels for protection against dirt
- · Large back pockets
- 50+ UPF rated fabric to block 98% of UV rays