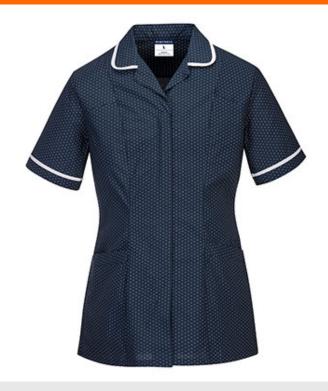

## LW19 - Stretch Classic Tunic with Spots

Range: Women's

Shell Fabric: Kingsmill Poly-cotton Elastane Flex: 65%

Polyester, 33% Cotton, 2% Elastane, 145g

**Outer Carton: 24** 

#### **Product information**

This tunic is made from our kingsmill stretch twill fabric design to move your body and every day work. This design is a classic all over dot design to for a flattering classic look.

#### **Features**

- Women's fit
- New style
- Machine washable at 60°C