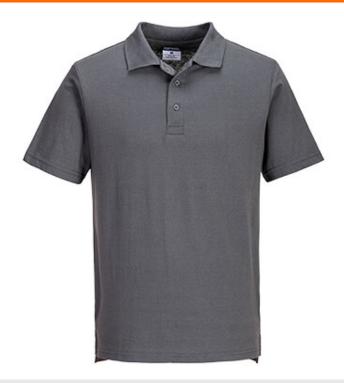

## L210 - Lightweight Jersey Polo

Collection: Leisurewear Range: Corporate Casuals Shell Fabric: 50% Polyester, 50% Cotton, 145g Outer Carton: 48

## **Product information**

This lightweight jersey polo shirt is soft to touch and comfortable to wear. Features include a slimmer fit and knitted collar s, matching buttons and a three button placket. Ideal for corporate wear and personalisation.