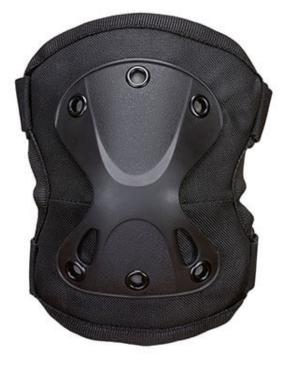

## **Product information**

These quality elbow pads offer high levels of wearer comfort and the best possible protection. Perfect for any type of working conditions. Sold in pairs

### **Features**

- High density moulded front for shock protection
- Soft cushion pad on inner side provides ultra comfort
- Hook and loop strap for safe and secure fit
- Retail bag which aids presentation for retail sales
- This product is sold in pairs
- 19cm x 14cm