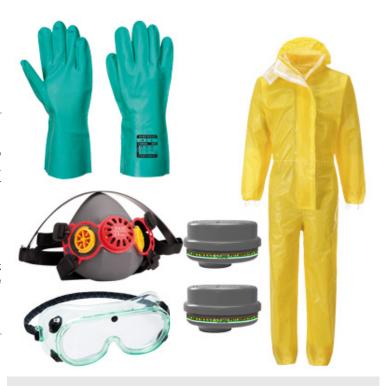

# **Product information**

The Portwest Hazardous Waste Kit contains all the essential equipment to keep you safe when working with hazardous waste that can pose potential threats to public health or the environment. - ST70 Disposable Suit X3-A810 Glove X3- P430 Half Mask X1- P971 Filter X2- PS21 Eyewear X1