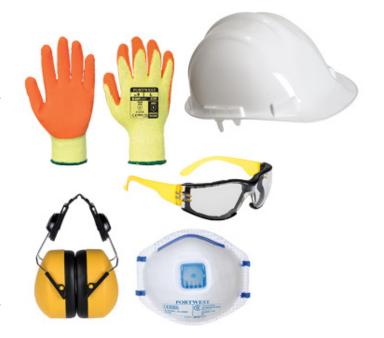

## **Product information**

The Portwest Everyday PPE Kit contains all the essential equipment needed to keep you safe at work. - PW42 Ear Defenders X1- P201 Respirator X10-A150 Gloves X3- PS32 Eyewear X1- PW50 Helmet X1