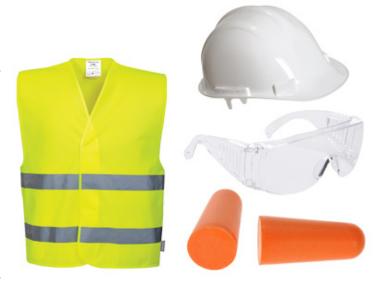

## **Product information**

The Portwest Visitor Kit ensures piece of mind that your visitors will be visible and are kept safe in the workplace. - PW50 Helmet X1 - EP02 Ear Plugs X2- PW30 Eyewear X1 - C474 Hi Vis Vest X1