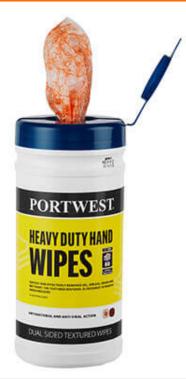

# IW30 - Heavy Duty Hand Wipes (50

Wipes) Collection: Wipes Range: Wipes Materials: Meltblown Textured Fabric Outer Carton: 6

## **Product information**

Heavy duty wipe to quickly and effectively remove oil, grease, grime and wet paint. The textured material is designed to remove ingrained dirt. Antibacterial action and dermatologically tested.