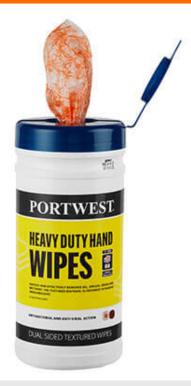

# IW30 - Heavy Duty Hand Wipes (80

Wipes)

**Collection:** Wipes **Range:** Wipes

Materials: Meltblown Textured Fabric

**Outer Carton:** 6

### **Product information**

Heavy duty wipe to quickly and effectively remove oil, grease, grime and wet paint. The textured material is designed to remove ingrained dirt. Antibacterial action and dermatologically tested.