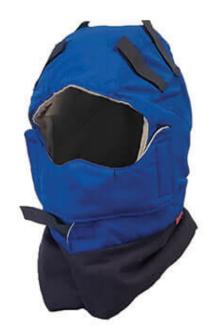

#### **Product information**

The broiler hard hat liner is designed to fit under hard hats for flame resistance and maximum protection against the elements. The unique design includes a neck cowl and comes with a removable nose cover designed to prevent safety glasses from fogging.

#### **Features**

• The unique design includes a neck cowl and comes with a removable nose cover designed to prevent safety glasses from fogging