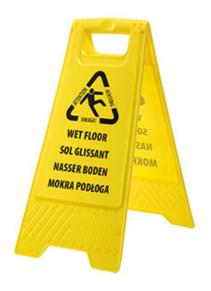

## HV21 - Euro Wet Floor Warning Sign

Collection: General PPE

Range: PPE

Materials: Heavy-Duty Polypropylene

Outer Carton: 30

#### **Product information**

Multi language wet floor warning sign to reduce the risk of hazardous falls. Foldable design which is compact and easy to store.

#### **Features**

- · Double side printed
- Visual display of wet floor symbol
- Multilingual