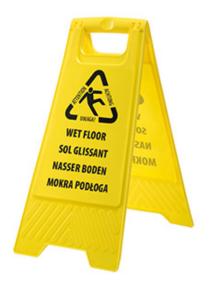

# **HV21 - Euro Wet Floor Warning Sign**

Collection: General PPE

Range: PPE

Materials: Heavy-Duty Polypropylene

Outer Carton: 30

### **Product information**

Multi language wet floor warning sign to reduce the risk of hazardous falls. Foldable design which is compact and easy to store.

#### **Features**

- · Double side printed
- Visual display of wet floor symbol
- Multilingual