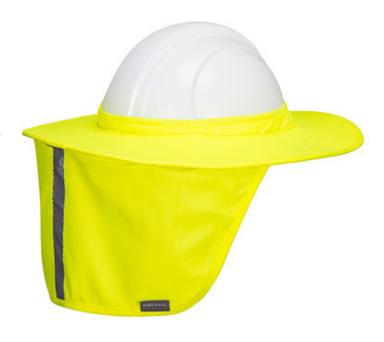

#### **Product information**

Hi-Vis Hard Hat Brim with Neck Shade is designed to protect you from the harsh sun light while on job sites lacking other forms of shade. The brim is made with UV stabiliser polypropylene material adding extra protection against sun rays while using breathable fabric. It features hook & loop straps for secure attachment and it is suitable for cap and full brim style hard hats.