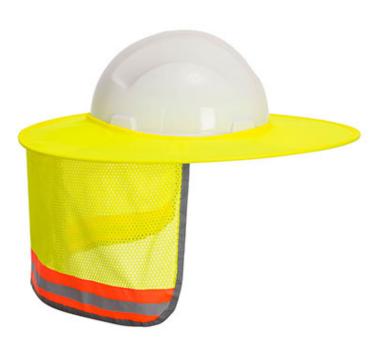

# HA20 - Hi-Vis Mesh Sun Shield

Collection: High Visibility Accessories Range: High Visibility Shell Fabric: 100% Polyester, Warp Knit, 124g Inner Pack: 10 Outer Carton: 100

### **Product information**

This wide brimmed sun sheld is compatible with most hard hats and will keep you cool whilst protecting you from the sun's rays.

#### **Features**

- Cooling mesh fabric for increased breathability
- Adjustable straps for a secure fit
- Reflective print for increased visibility and safety

**PRODUCT SPECIFICATION & TECHNICAL DATASHEET** 