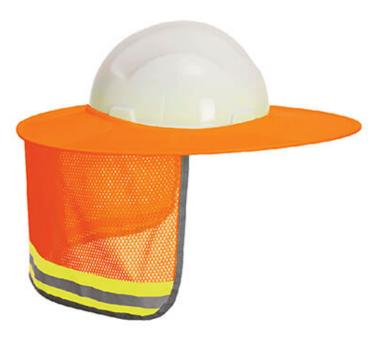

### HA20 - Hi-Vis Mesh Sun Shield

**Collection:** High Visibility Accessories

Range: High Visibility

Shell Fabric: 100% Polyester, Warp Knit, 124g

Inner Pack: 10 Outer Carton: 100

#### **Product information**

This wide brimmed sun sheld is compatible with most hard hats and will keep you cool whilst protecting you from the sun's rays.

## **Features**

- · Cooling mesh fabric for increased breathability
- $\bullet$  Adjustable straps for a secure fit
- Reflective print for increased visibility and safety