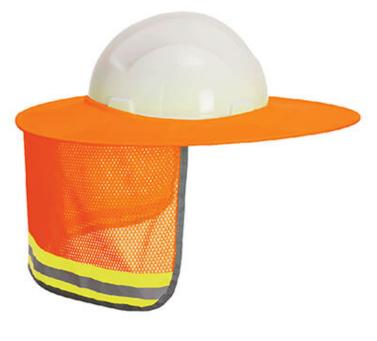

## HA20 - Hi Viz Mesh Sun Shield

Collection: High Visibility Accessories Range: High Visibility Shell Fabric: 100% Polyester Warp Knit, 124g Inner Pack: 10 Outer Carton: 100

#### **Features**

- Adjustable straps for a secure fit
- Reflective trim for increased visibility and safety
- Cooling mesh fabric for increased breathability

**PRODUCT SPECIFICATION & TECHNICAL DATASHEET** 