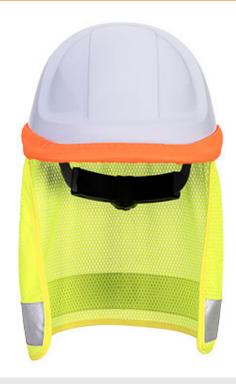

## HA17 - Hi-Vis Neck Shade

Collection: High Visibility Accessories

Range: High Visibility

Shell Fabric: 100% Polyester Mesh, 110g

**Outer Carton:** 200

## **Product information**

This safety hi-vis neck shade is great for working outdoors while wearing a safety helmet. The elastic band helps the shade fit snugly over the top of most safety helmets and keep in place.

# **Features**

- Mesh ventilation to help wick away moisture from the skin
- Reflective tape for increased visibility
- Elasticated band for easy fitting
- Fully elasticated waistband for ultimate wearer comfort