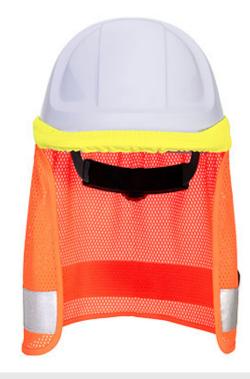

## HA17 - Hi-Vis Neck Shade

**Collection:** High Visibility Accessories **Range:** High Visibility **Shell Fabric:** 100% Polyester Mesh, 110g **Outer Carton:** 200

## **Product information**

This safety hi-vis neck shade is great for working outdoors while wearing a safety helmet. The elastic band helps the shade fit snugly over the top of most safety helmets and keep in place.

#### **Features**

- Mesh ventilation to help wick away moisture from the skin
- Reflective tape for increased visibility
- Elasticated band for easy fitting
- Fully elasticated waistband for ultimate wearer comfort