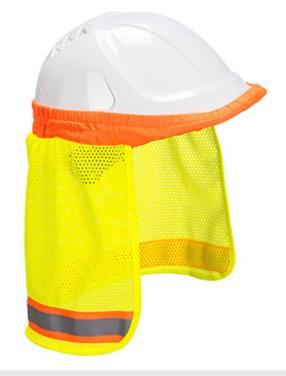

# HA16 - Hi-Vis Neck Shade

Collection: High Visibility Accessories Range: High Visibility Shell Fabric: 100% Polyester Mesh, 110g Inner Pack: 10 Outer Carton: 200

# **Product information**

This neck shade compatible with most hard hats and will keep you cool whilst protecting you from the sun's rays.

#### **Features**

- Cooling mesh fabric for increased breathability
- Reflective tape for increased visibility

**PRODUCT SPECIFICATION & TECHNICAL DATASHEET** 