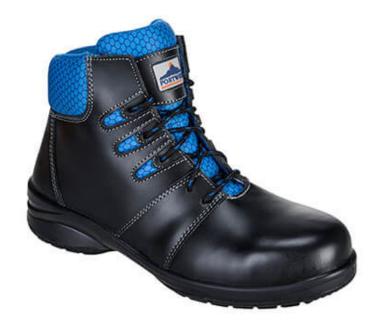

# FT49 - Steelite Lily Women's Ankle Boot S1P

**Collection:** Steelite™ Women's

**Range:** Foot Protection

Material Upper: Full-Grain Cow Leather

Material Outsole: PU/PU

**Outer Carton:** 12

#### **Product information**

Excellent quality ladies boot with a perfect fit. Offers cushion comfort for all day long wear and a dual density sole unit. Features include steel toecap and an anti-penetration midsole. Perfect for a wide range of environments.

## Steelite™ Women's

Stylish design and slim line last offers superb comfort, fit and stability for long durations of wear. The protective steel components will keep your feet safe.

#### **Features**

- · Women's specialised fit
- CE certified
- Protective steel toecap
- Anti-static footwear
- Energy absorbing seat region
- SRC Slip resistant outsole to prevent slips and trips on ceramic and steel surfaces
- Fuel and oil resistant outsole
- · Dual density sole unit