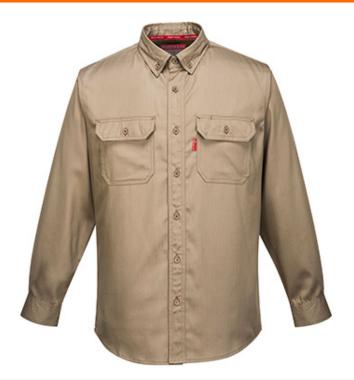

# **Product information**

This stylish shirt is lightweight and comfortable. Maximum protection is guaranteed with permanent flame resistance and ARC2 protection against electric arc. The shirt tail will stay tucked in during movement and all day wear. Handy features include adjustable button cuffs and flapped chest pockets.

#### **Bizflame™ 88/12**

The fabric is soft yet hard wearing and the quality of the construction is excellent. The generous fit contributes to the overall appeal of this winning garment.

# Features

- Lightweight and comfortable
- Dual hazard protection
- Two chest pockets with button and flap closure
- Pen division on left pocket
- Shirt tail hem stays tucked in
- Button cuffs for a secure and comfortable fit
- Available in sizes up to 5XL
- ARC2
- 2 pockets for secure storage
- 40+ UPF rated fabric to block 98% of UV rays
- CE-CAT III