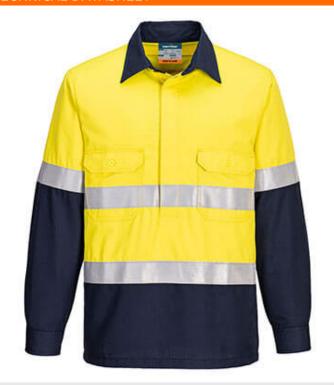

# FR713 - Portflame FR Class D/N Two-Tone Vented Shirt

**Collection:** Portflame **Range:** Flame Resistant

Shell Fabric: Portflame+ Work: 65% Viscose, 33% Aramid,

2% Carbon Fibre, 185g **Outer Carton:** 15

#### **Portflame**

This inherently flame resistant fabric offers luxurious comfort and is ideal for hot climates. The special viscose blend provides outstanding ARC2 protection rarely achieved on lightweight fabrics. Constructed using 65% viscose, 33% aramid, 2% anti-static, Portflame $^{\text{TM}}$  is available in two weights 215g and 185g.