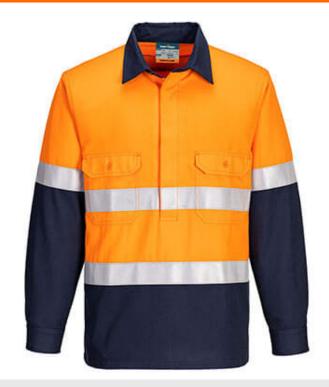

# FR713 - Portflame FR Class D/N Two-Tone Vented Shirt

Collection: Portflame Range: Flame Resistant Shell Fabric: Portflame+ Work: 65% Viscose, 33% Aramid, 2% Carbon Fibre, 185g Outer Carton: 15

#### Portflame

This inherently flame resistant fabric offers luxurious comfort and is ideal for hot climates. The special viscose blend provides outstanding ARC2 protection rarely achieved on lightweight fabrics. Constructed using 65% viscose, 33% aramid, 2% anti-static, Portflame<sup>TM</sup> is available in two weights 215g and 185g.

#### **Flame Resistant**

This industry leading flame resistant range provides multi-standard protection for hazardous environments. These state of the art products are the result of years of experience combined with advanced technology and market research. Commitment to the health, safety and comfort of the wearer can be seen in the wide range of products suitable for all climates and end uses.