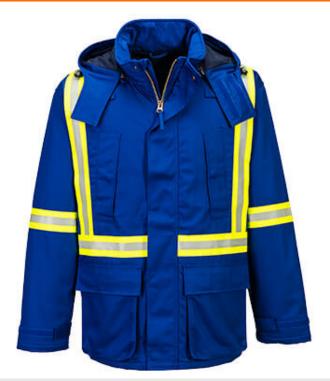

# FR610 - Bizflame Work Insulated FR

Parka Collection: Bizflame® Work Range: Flame Resistant Shell Fabric: Bizflame Work: 99% Cotton, 1% Carbon Fibre, 350g Outer Carton: 6

### **Bizflame® Work**

BizFlame® Work Jacket, Pants and Bib and Brace have been developed and designed using the highly innovative Bizflame® Work flame resistant fabric with added anti-static properties. Certified to a range of international standards, these styles are perfect for the demands of the offshore and welding industry. Triple stitching and brass zippers throughout for extra strength and durability.

### **Features**

- Protection against radiant, convective and contact heat
- Class 2 welding protection
- Lowered X striping on back to allow room for company logo or hooded undergarment
- $\ensuremath{\,\bullet\,}$  Hook and loop cuffs for a secure fit
- Mic tabs for easy clipping of a radio
- Sew on flame resistant industrial wash tape
- Concealed two-way front brass zipper
- Action back for extra freedom of movement
- Detachable hood with drawstring
- 5 pockets for ample storage
- New style