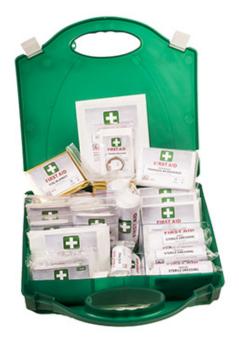

#### **Product information**

This kit is ideal for workplace environments with a larger number of employees. The contents are up to date in accordance with the latest standard and allow employers to demonstrate and comply with safety and legal obligations. FA12 Casing Dimensions (Approx) - L35cm x W33cm x H9.5cm