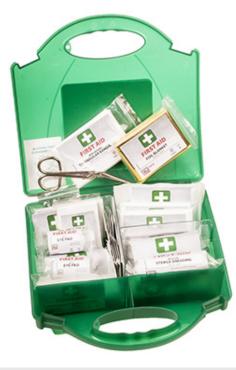

### **Product information**

This BS compliant first aid kit is ideal for small or low risk workplaces such as offices or shops. Complete with a wall bracket, the kit contains all the necessary items needed to carry out basic first aid including sterile plasters, dressings, bandages and much more. FA10 Casing Dimensions (Approx): L23cm x W23cm x H9.5cm