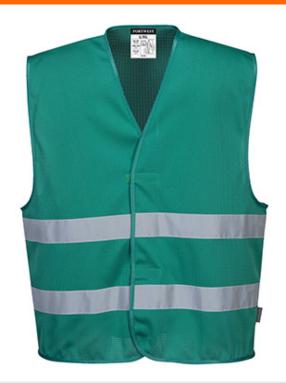

# F374 - Iona Enhanced Mesh Vest

**Collection:** Iona Vest-Port™

Range: Workwear

Shell Fabric: MeshAir Pro: 100% Polyester Mesh, 150g

Inner Pack: 10 Outer Carton: 100

## **Product information**

The MeshAir Iona Vest uses advanced MeshAir fabric to keep the wearer cool and comfortable. Reflective tape ensures maximum visibility in low light conditions. Perfect for warmer weather.

## **Features**

- · Reflective tape for increased visibility
- $\bullet$  Hook and loop closure for easy access
- Generous fit for wearer comfort
- · Lightweight and comfortable
- Non ANSI
- Certified
- Available in sizes up to 3XL