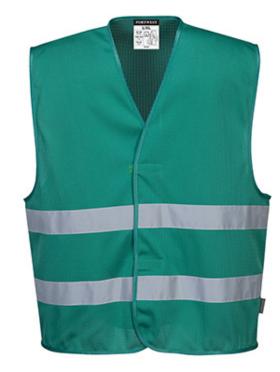

### F374 - MeshAir Iona Vest

Collection: Iona Vest-Port Range: Workwear Shell Fabric: MeshAir: 100% Polyester Mesh Inner Pack: 10 Outer Carton: 100

#### **Product information**

The MeshAir Iona Vest uses advanced MeshAir fabric to keep the wearer cool and comfortable. Reflective tape ensures maximum visibility in low light conditions. Perfect for warmer weather.

#### Iona Vest-Port

The Iona Vest-Port range combines practical design and colours with reflective taping to give extra visibility in low light conditions. Constructed using a durable 100% polyester warp knitted fabric which is lightweight, comfortable and highly breathable. The vests can be worn over layers to ensure visibility without adding bulk.

#### Features

- Lightweight and comfortable
- Hook and loop closure for easy access
- Generous fit for wearer comfort
- Reflective tape for increased visibility
- CE certified
- This product does not comply with ANSI/ISEA 107-2015
- Available in sizes up to 3XL