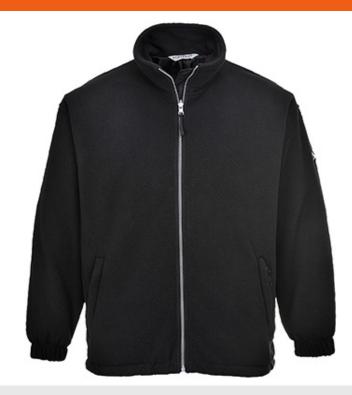

## F285 - Windproof Fleece

Collection: Fleece Range: All Weather Protection Shell Fabric: 100% Polyester, Anti-Pill Finish Fleece, 280g Outer Carton: 10

### **Product information**

Guaranteed to keep you warm on a cold windy day this fleece offers a classic, uncomplicated design and quality anti-pill finish. The microfibre windproof lining gives a snug feel without being bulky. Features include an internal welt pocket and two side pockets with concealed zips.

### **Features**

- Middle weight polar fleece with anti-pill finish for added warmth and  $\operatorname{comfort}$
- Anti-pill durable fleece fabric
- 3 pockets for ample storage
- · Zipped pockets
- Internal chest pocket
- Front zip opening for easy access
- Elasticated cuffs for a secure fit
- Drawcord adjustable hem
- Contrast silver zip