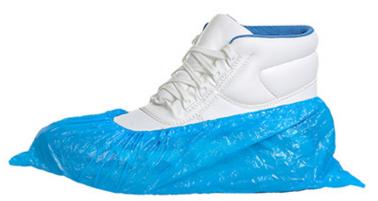

### D340 - Disposable PE Overshoes (PK6000)

Collection: Disposable Workwear Range: Disposables Shell Fabric: 100% Polyethylene Film Inner Pack: 100 : 500 Outer Carton: 6000

#### **Product information**

Multi-purpose shoe covers available in a choice of five distinct colours. The elasticated ankle strap keeps the cover securely in place. Designed so one size fits most wearers.