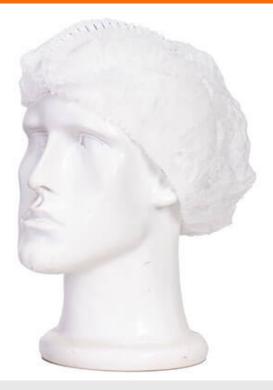

### **Product information**

Pleated for efficient storage and with an elasticated headband, the D102 is widely used in a multitude of environments including food processing, handling and laboratory work. Made from spun Polypropylene with a metal detectable strip over the crown, this mob cap is easily identified by a metal detector