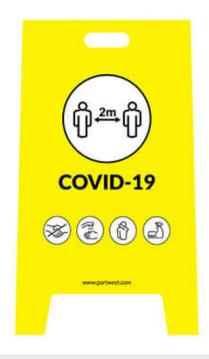

## CV92 - Covid A Frame Warning Sign

**Collection:** Safety Signs **Range:** PPE Accessories

Materials: PP Outer Carton: 1

## **Product information**

Yellow warning safety A frame to highlight Covid-19 safety measures. These are stand up to be visible from a distance and can be easily be stored away folded.

### **Features**

- Bright, compact and lightweight
- Foldable sign for easy storage when not in use
- Stand up sign can be easily seen from a distance
- This product has been made in the European Union